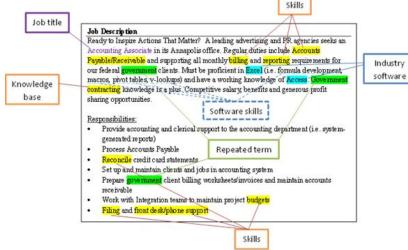

# **Resume Structure: Skills**

Highlight all relevant skills you have (with a different bullet for each software of platform type)

#### SKILLS AND QUALIFICATIONS

- Highly skilled in Microsoft Office and Apple iWork applications.
- Trained in IRB human subjects research protocols through Columbia University's RASCAL system.
- Experienced with professional and consumer-grade survey platforms including Qualtrics and SurveyMonkey.
- Proficient in data analysis within R and Excel.
- Basic coding experience with HTML, CSS, and PHP.
- Content management experience with Wordpress and Squarespace.
- · Proficient in French.